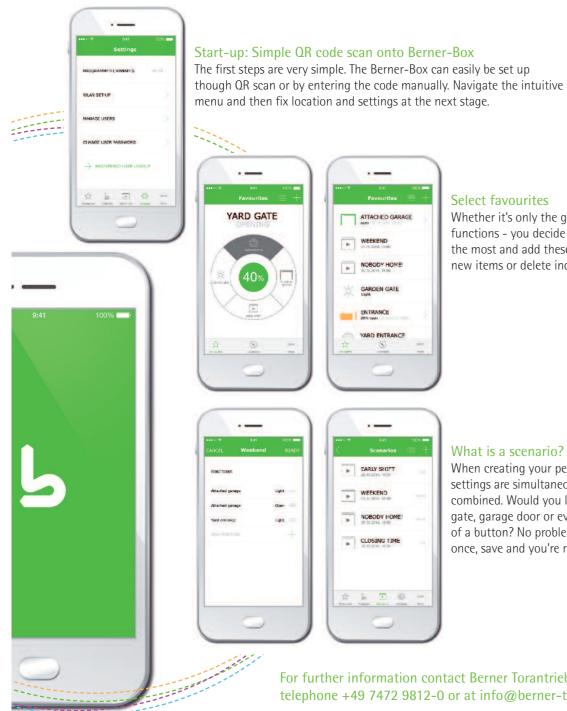

### Self-explanatory symbols - intuitive user interface

For further information contact Berner Torantriebe KG directly on telephone +49 7472 9812-0 or at info@berner-torantriebe.de

Select favourites

What is a scenario?

Whether it's only the garage door, lights or for all functions - you decide which functions you use

the most and add these to your favourites. Add

When creating your personal scenarios, specific settings are simultaneously or sequentially

combined. Would you like to control your yard

once, save and you're ready to go.

gate, garage door or even your lights at the touch

of a button? No problem, set the whole sequence

new items or delete individual items just as easily.