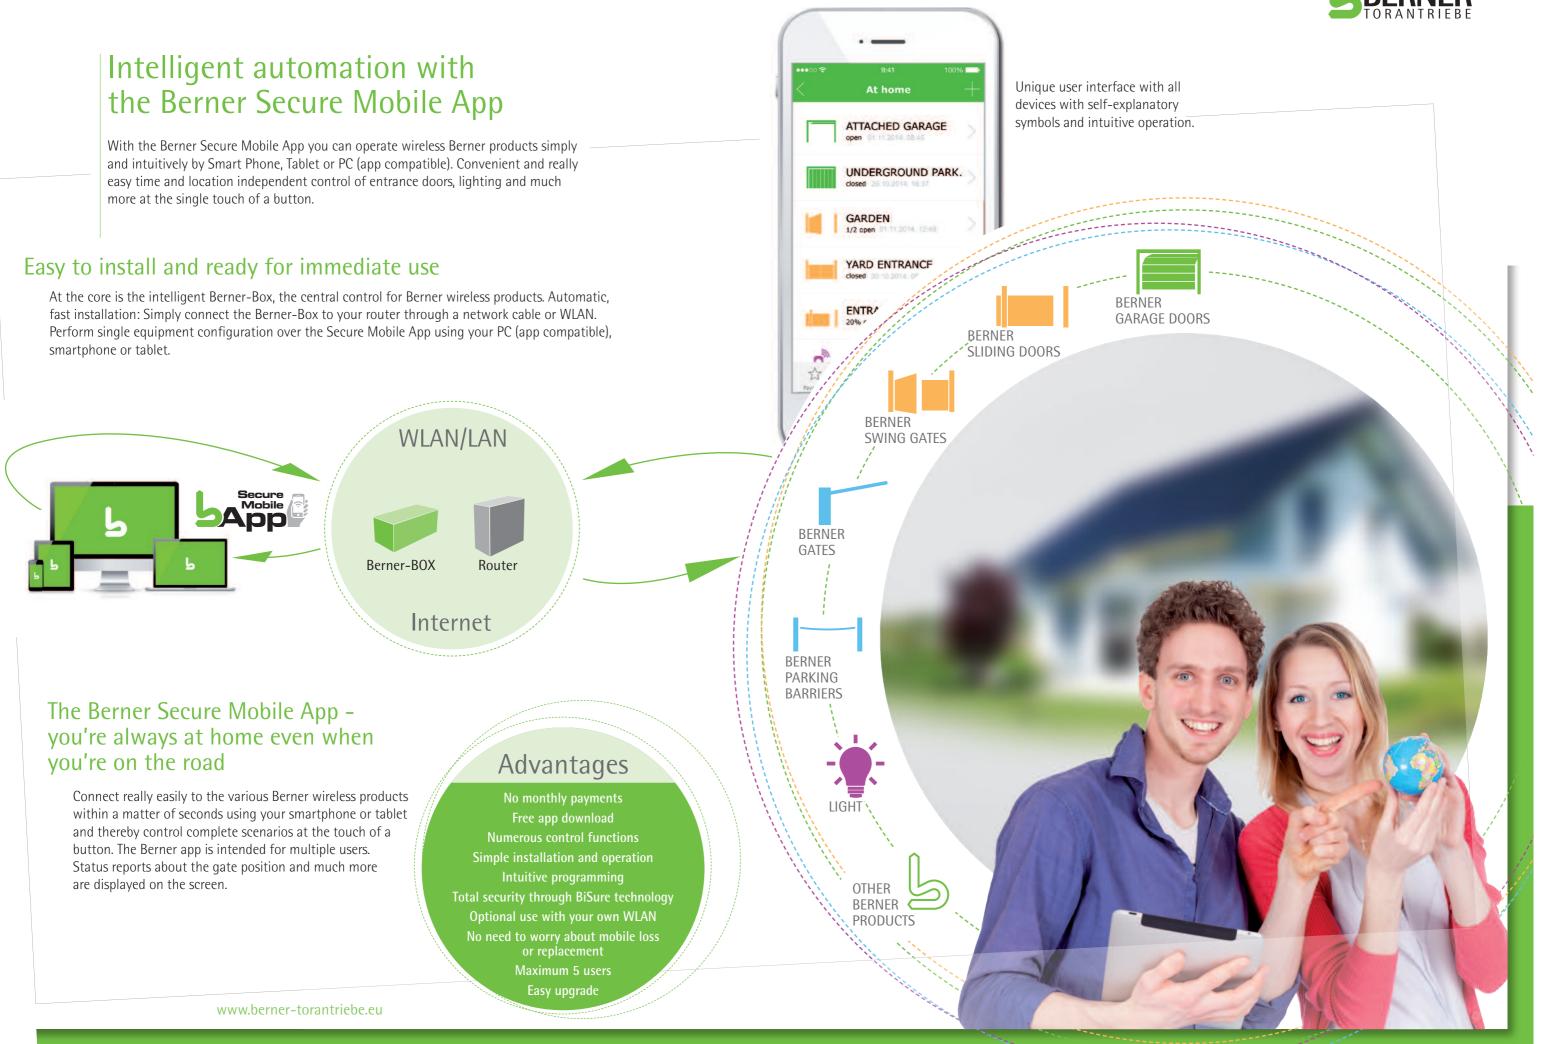

## Total control, pure comfort and complete security

With the Berner Secure Mobile App you can operate your Berner wireless products through any piece of mobile internet compatible equipment. You need never wonder again if your garage door is actually closed. Control your door setting from anywhere in the world and open the garage door for your kids from the office so that they can put their bicycles away securely.